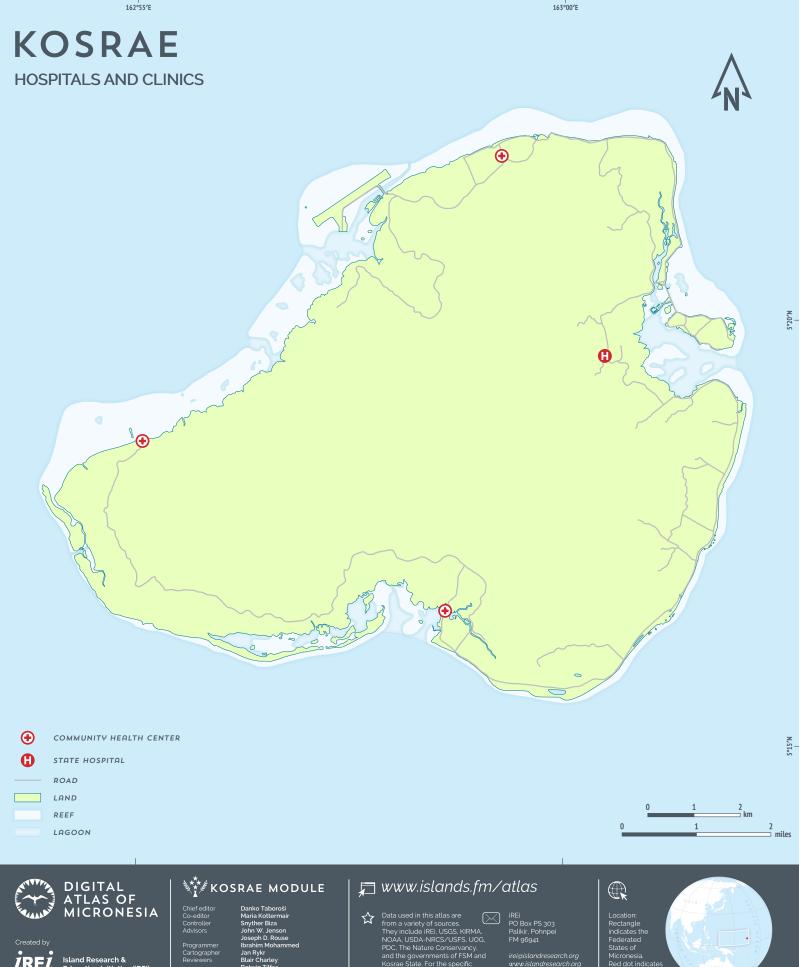

irei Island Research & Education Initiative (iREi) www.islandresearch.org

**VER** 





Tilfas dith Data used in this atlas are from a variety of sources. They include iREi, USGS, KIRMA, NOAA, USDA-NRCS/USFS, UOG, PDC, The Nature Conservancy, and the governments of FSM and Kosrae State. For the specific data used in this map, please see www.islands.fm/atlas/sources

① This map is for educational and awareness purposes only. It contains no definitive positional or attribute information. See the full disclaimer at www.islands.fm/atlas/disclaimer

indicates the Federated States of Micronesia. Red dot indicates the location of the island shown on the main map. UTM\_58N GCS\_WGS\_1984 Last updated