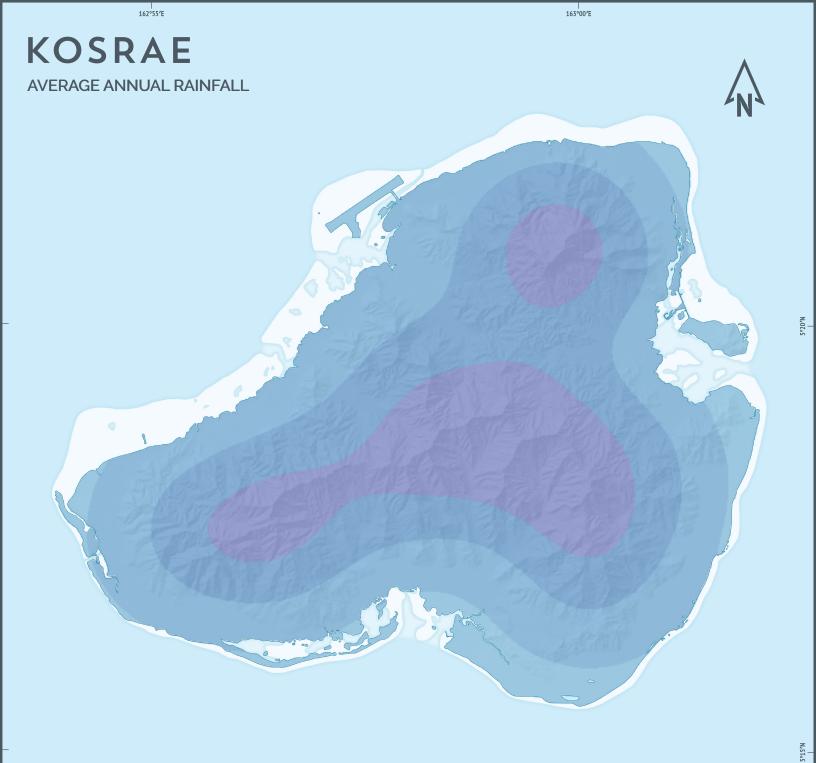

AVERAGE ANNUAL PRECIPITATION [INCHES]

| SHORELINE |
|-----------|
| REEF      |
| LAGOON    |
|           |

**VERI** 