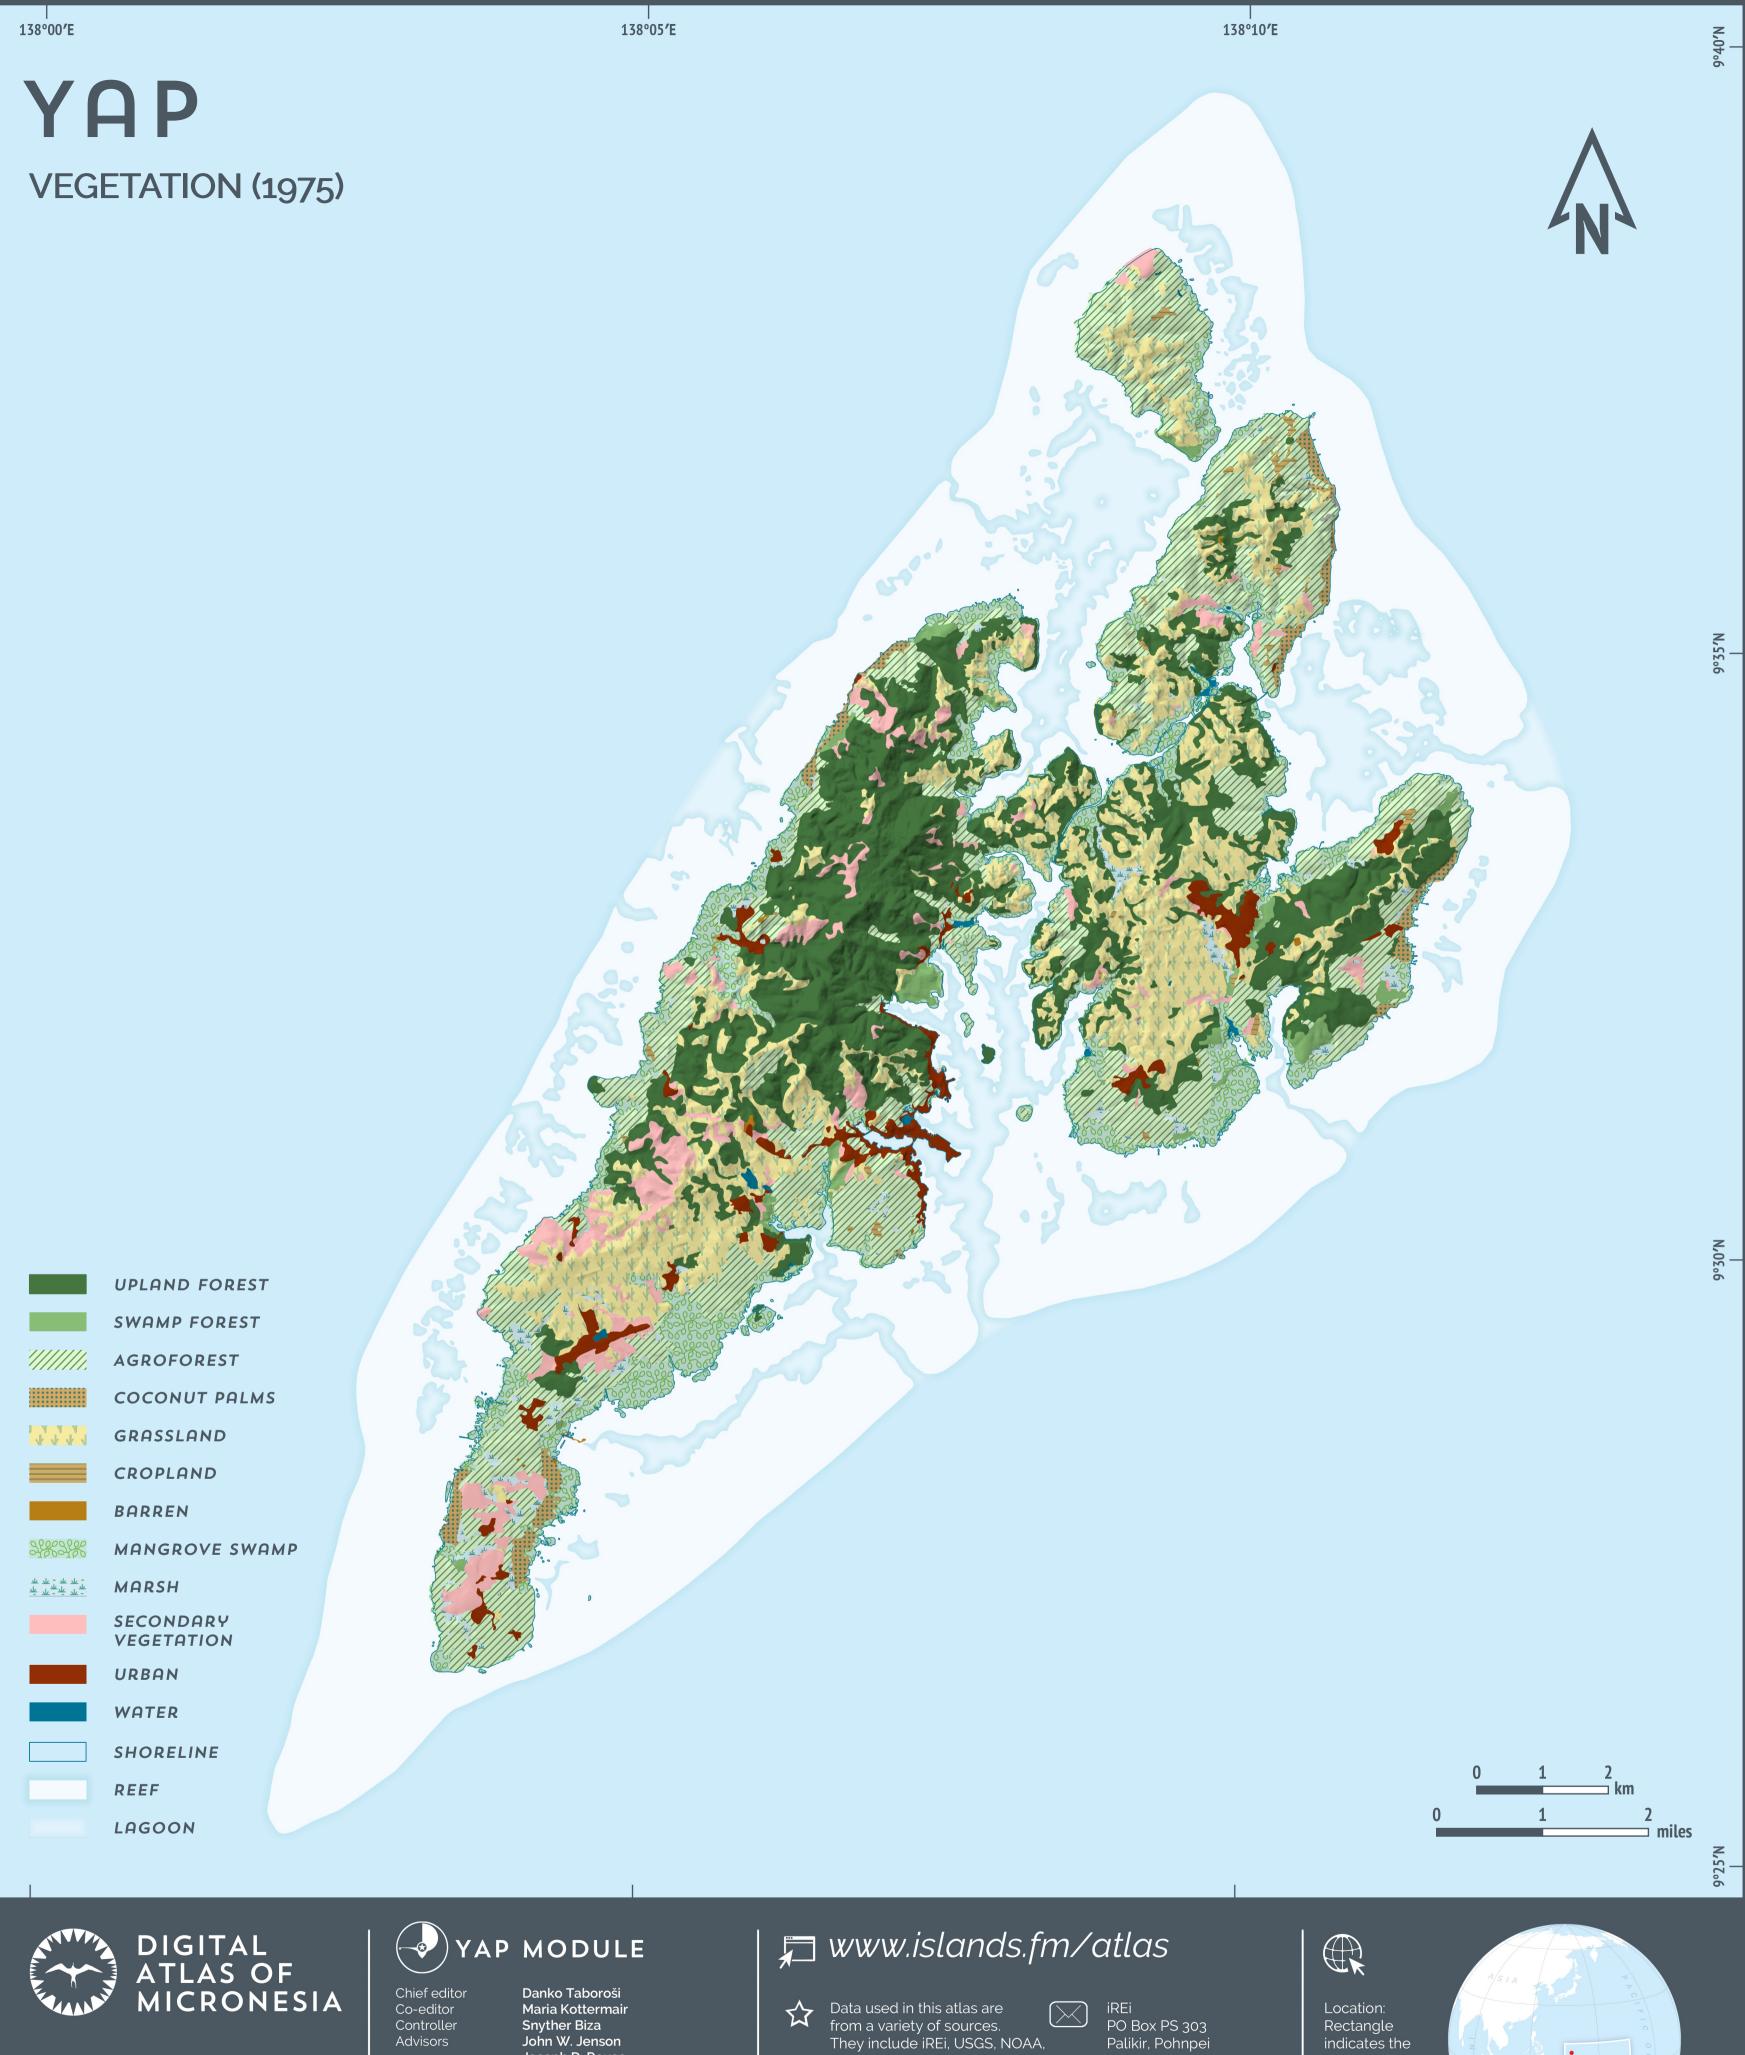

Created by



**Island Research & Education Initiative (iREi)** www.islandresearch.org



Water and Environmental **Research Institute of the Western Pacific (WERI)** www.weriguam.org

Programmer Cartographer Reviewers

Joseph D. Rouse Ibrahim Mohammed Jan Rykr Joshua Libyan Tun Caroline Dabugsiy Francis Ruegorong

Supported by



**National Government of the Federated States of Micronesia** 

**US Geological Survey** WRRI 104-B Program (2018)





irei@islandresearch.org www.islandresearch.org

www.facebook.com/irei.micronesia www.youtube.com/user/IRElvideos



Federated States of Micronesia. Red dot indicates the location of the island shown on the main map.





UTM\_54N GCS\_WGS\_1984